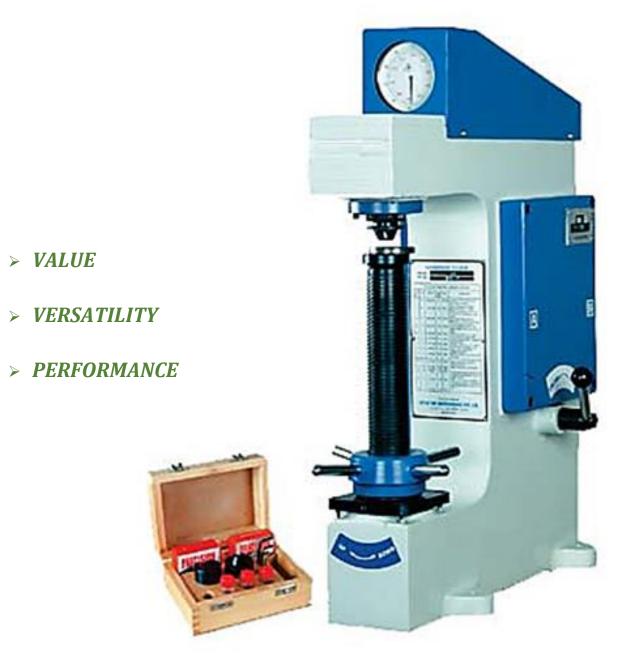

## **DESCRIPTION: -**

Our **BRS-150 Hardness Testers** are designed and developed after years of research & experience in this field. All the models are manufactured under strict quality control at all manufacturing stages.

## **TECHNICAL SPECIFICATION: -**

| Model No.                                     | BRS-150                 |  |
|-----------------------------------------------|-------------------------|--|
| Test Loads (Kgf)                              | 60, 100, 150 (Rockwell) |  |
| Initial Loads (Kgf)                           | 10                      |  |
| Max. Test Height (mm)                         | 295                     |  |
| Depth of Throat (mm)                          | 148                     |  |
| Max. Depth of Elevating Screw Below Base (mm) | 290                     |  |
| Size of Base (mm) (Approx.)                   | 475 X 220               |  |
| Machine Height (mm)                           | 865                     |  |
| Net Weight kg. (Approx.)                      | 105                     |  |

## **STANDARD ACCESSORIES: -**

| Item Name                                                           | <b>Q'TY</b> | Item Name          | Q'TY   |
|---------------------------------------------------------------------|-------------|--------------------|--------|
| Rockwell Diamond Indenter                                           | 1No         | Steel Ball Ø 1/16" | 5 Nos. |
| Testing Table (Ø 50 mm)                                             | 1No         | Allen Spanners     | 3 Nos. |
| Testing Table (Ø 40 mm with V" Groove for<br>round Jobs Ø 6 to45 mm | 1No         | Clamping Device    | 1 No.  |
| Steel Ball indenter 1/16"                                           | 1No         | Rubber Bellow      | 1 No.  |
| Test Block HRC                                                      | 1No         | Instruction Manual | 1No    |
| Test Block HRB                                                      | 1No         |                    |        |